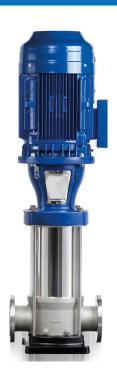

#### **DPV**

- · Vertical Multistage
- · AISI 304 or 316 SS Construction
- · Accepts Standard NEMA C Face Motor