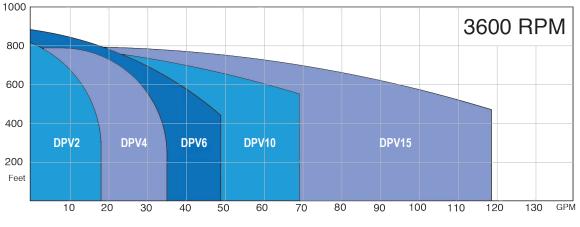

#### **DPV**

- · Vertical Multistage
- · AISI 304 or 316 SS Construction
- · Accepts Standard NEMA C Face Motor