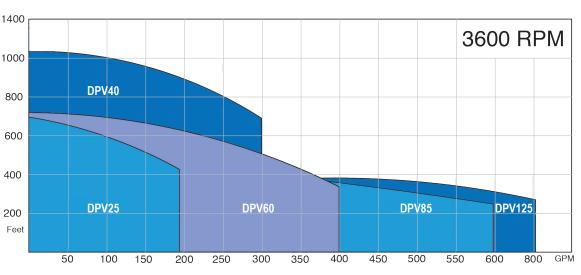

#### **DPV**

- · Vertical Multistage
- · AISI 304 or 316 SS Construction
- · Accepts Standard NEMA C Face Motor