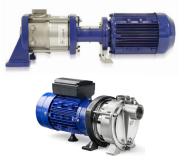

#### **DPV**

- · Vertical Multistage
- · AISI 304 or 316 SS Construction
- · Accepts Standard NEMA C Face Motor

#### **DPHI / DPHM**

- Horizontal Multistage
- Same Hydraulics as DPV
- End Suction Casing
- · Close coupled pump and motor