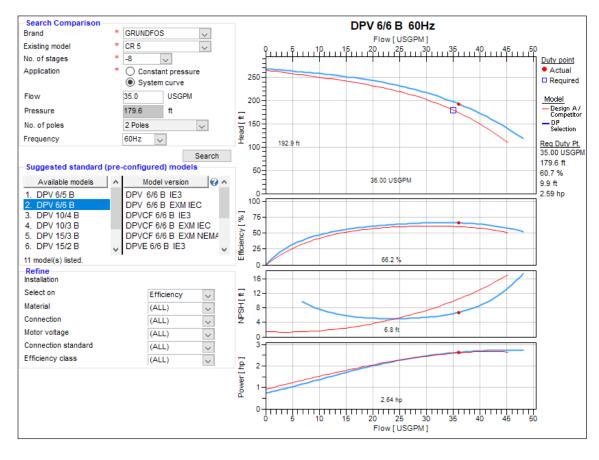

# **Customize Your Pump Selection**

Download and install the DP Select Program from dppumps-usa.com to create DP Pump performance curves and data sheets. The DP Select Program is available for PC as well as any Apple/Android device.

## Make a selection by

- · Comparing with a Competitor
- · Choosing a Pump Type
- · Choosing Hydraulically